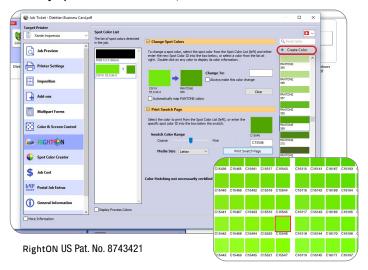

iQueue can match any spot color that can be created with CMYK dead-on every time. Xante's patented RightON® color matching technology makes spot color matching simpler than ever. Our unique ability to print swatch pages on your media gives you amazing accuracy and iQueue easily saves colors for future use and consistency. With RightON® you can also edit any spot color with CMYK, HSV or RGB color controls.