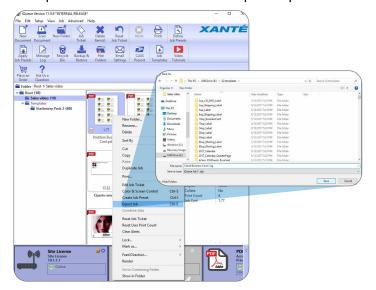

#### Save Jobs as Templates for Advanced Automation

With a simple click iQueue automatically saves any job setup as a template for future use. No reason to repeat steps with iQueue.