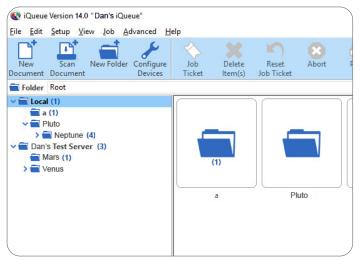

## **NEW Job Sharing via Shared Folders**

iQueue 14 allows any user on the network to designate any or all job folders within their iQueue as shared folders. Once designated, jobs within that folder are immediately visible to other iQueue users on the same network. All iQueue users will be able to open, modify, and print these jobs as well as add or delete jobs in the shared folders.