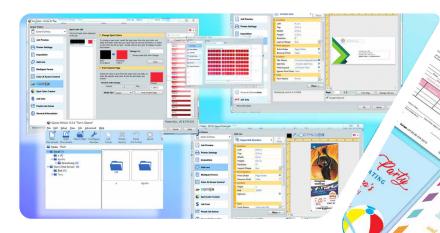

iQueue can match any spot color that can be created with CMYK dead-on every time. Xante's patented RightON® color matching technology makes spot color matching simpler than ever. Our unique ability to print swatch pages on your media gives you amazing accuracy and iQueue easily saves colors for future use and consistency. With RightON® you can also edit any spot color with CMYK, HSV or RGB color controls.

#### PANTONE® Color Library

Now the iQueue spot color database includes the PANTONE® Color Library. This provides Digital Color access to PMS color builds when using Right-On.

#### Complete, Accurate Job Cost Estimator

Without even printing the first print, iQueue 14 gives you a fast and complete job cost for your entire print run. iQueue uses its powerful Adobe® Postscript® interpreter to quickly calculate CMYK toner coverage and all other consumables use. You can even add media and other costs. There are no surprises with iQueue 14 working for you.