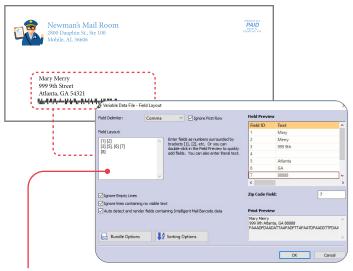

## **Full Speed Variable Data Printing**

Full Variable Data controls are fast and easy inside iQueue. iQueue's Variable Data Add-On eliminates the slowdowns associated with massive variable data mailings. iQueue places the variable data, interprets Intelligent Mail Barcodes and begins printing in seconds not minutes. Reprints are fast and simple.