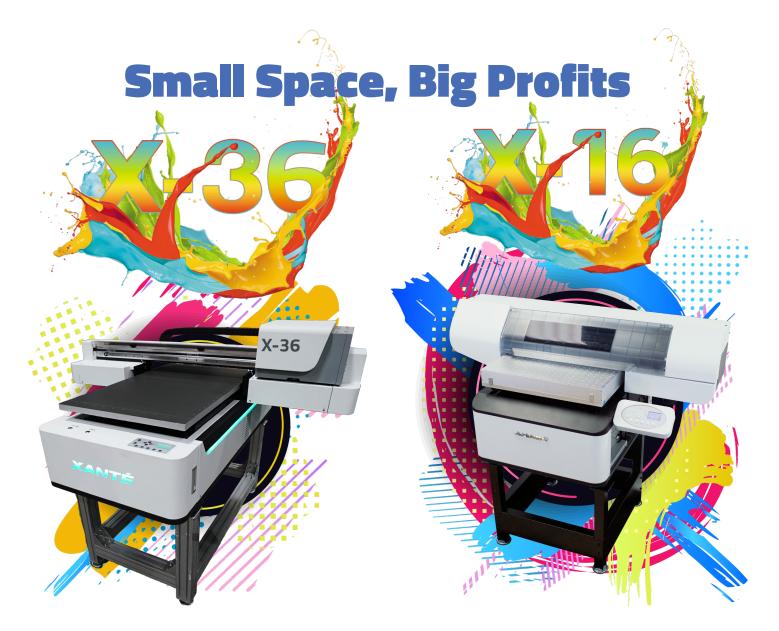

### 24"x36"

### 18"x24"

If you're looking to add UV printing to your business or wanting a cost-effective way to get into the industry, the X-36 or X-16 may be perfect for you.

These machines have many of the same features as the larger printers, and take up less room in your shop.

Our X-Series of printers will open up a world of possibilites. Expand your product line with fantastic frosting, brilliant braille, and perfect panelling. Whether you are printing on corrugated plastic, wood, metal, or virtually anything else you can think of, the X-98 and X-55 will help you do more of it much faster.