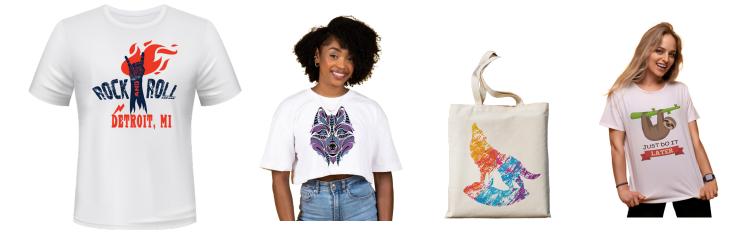

All X-Series printers come with UV Unlimited, our innovative transfer process that lets you customize nearly everything in any size and shape

GOLF BALLS • PLAQUES • TROPHIES • YARD SIGNS • DOG TAGS • SURFBOARDS • WALL MURALS • BASEBALLS

WOOD • METAL • PLASTIC • CANVAS • ACRYLIC • TILE • CORRUGATED SIGNS • BRAILLE • GLASS • STONE

This direct transfer film printer is highly compact, saving storage space and transportation costs. It has a high print resolution, which produces sharp and detailed images. Discover a **cost-effective, high-quality,** and **versatile solution** for creating customized and personalized products.