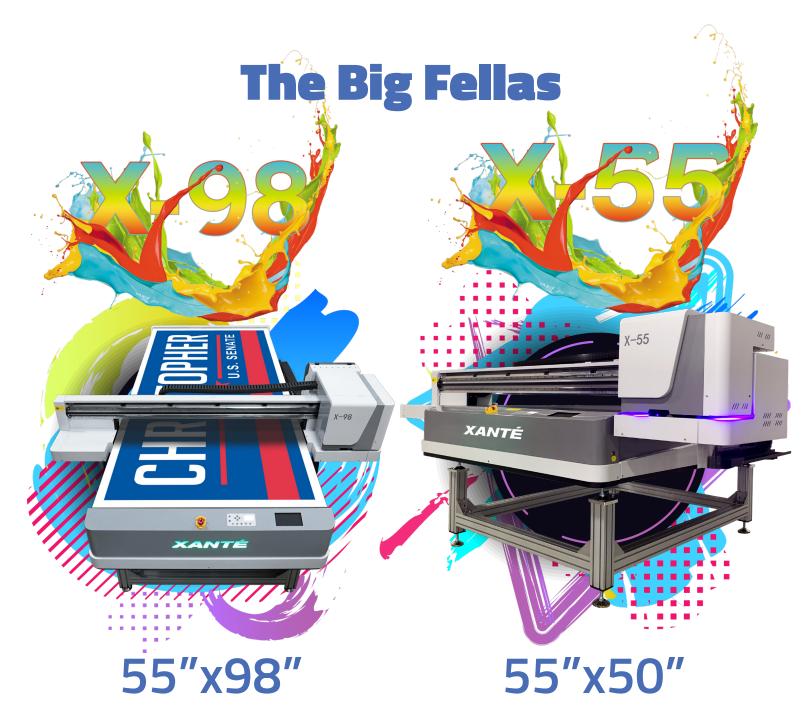

### 24"x36"

### 18"x24"

If you're looking to add UV printing to your business or wanting a cost-effective way to get into the industry, the X-36 or X-16 may be perfect for you.

These machines have many of the same features as the larger printers, and take up less room in your shop.

Our X-Series of printers will open up a world of possibilites. Expand your product line with fantastic frosting, brilliant braille, and perfect panelling. Whether you are printing on corrugated plastic, wood, metal, or virtually anything else you can think of, the X-98 and X-55 will help you do more of it much faster.