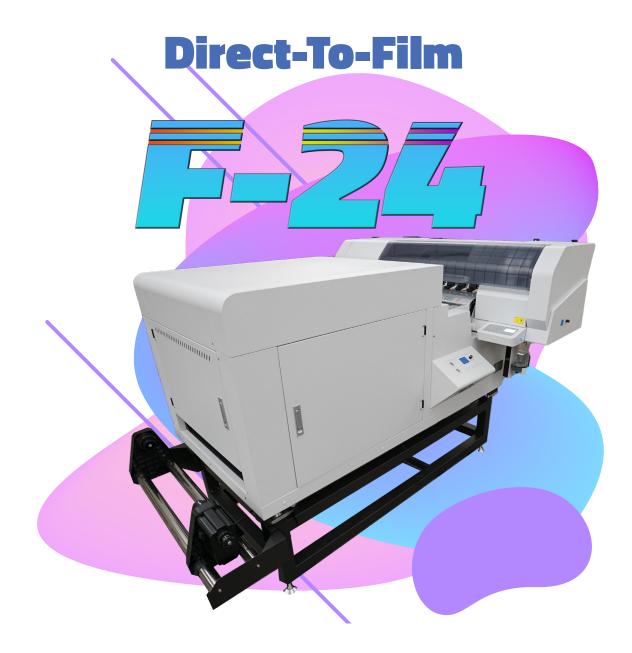

WOOD • METAL • PLASTIC • CANVAS • ACRYLIC • TILE • CORRUGATED SIGNS • BRAILLE • GLASS • STONE

This direct transfer film printer is highly compact, saving storage space and transportation costs. It has a high print resolution, which produces sharp and detailed images. Discover a **cost-effective, high-quality,** and **versatile solution** for creating customized and personalized products.