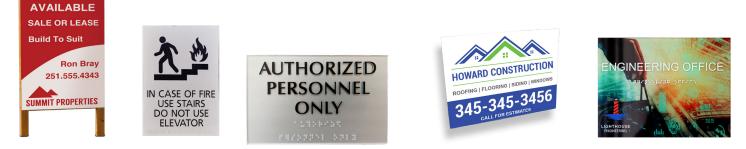

All X-Series printers come with UV Unlimited, our innovative transfer process that lets you customize nearly everything in any size and shape

GOLF BALLS • PLAQUES • TROPHIES • YARD SIGNS • DOG TAGS • SURFBOARDS • WALL MURALS • BASEBALLS

WOOD • METAL • PLASTIC • CANVAS • ACRYLIC • TILE • CORRUGATED SIGNS • BRAILLE • GLASS • STONE

This direct transfer film printer is highly compact, saving storage space and transportation costs. It has a high print resolution, which produces sharp and detailed images. Discover a **cost-effective, high-quality,** and **versatile solution** for creating customized and personalized products.