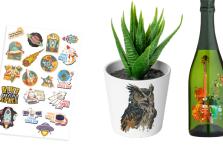

All X-Series printers come with UV Unlimited, our innovative transfer process that lets you customize nearly everything in any size and shape

GOLF BALLS • PLAQUES • TROPHIES • YARD SIGNS • DOG TAGS • SURFBOARDS • WALL MURALS • BASEBALLS

WOOD • METAL • PLASTIC • CANVAS • ACRYLIC • TILE • CORRUGATED SIGNS • BRAILLE • GLASS • STONE

This direct transfer film printer is highly compact, saving storage space and transportation costs. It has a high print resolution, which produces sharp and detailed images. Discover a **cost-effective, high-quality,** and **versatile solution** for creating customized and personalized products.