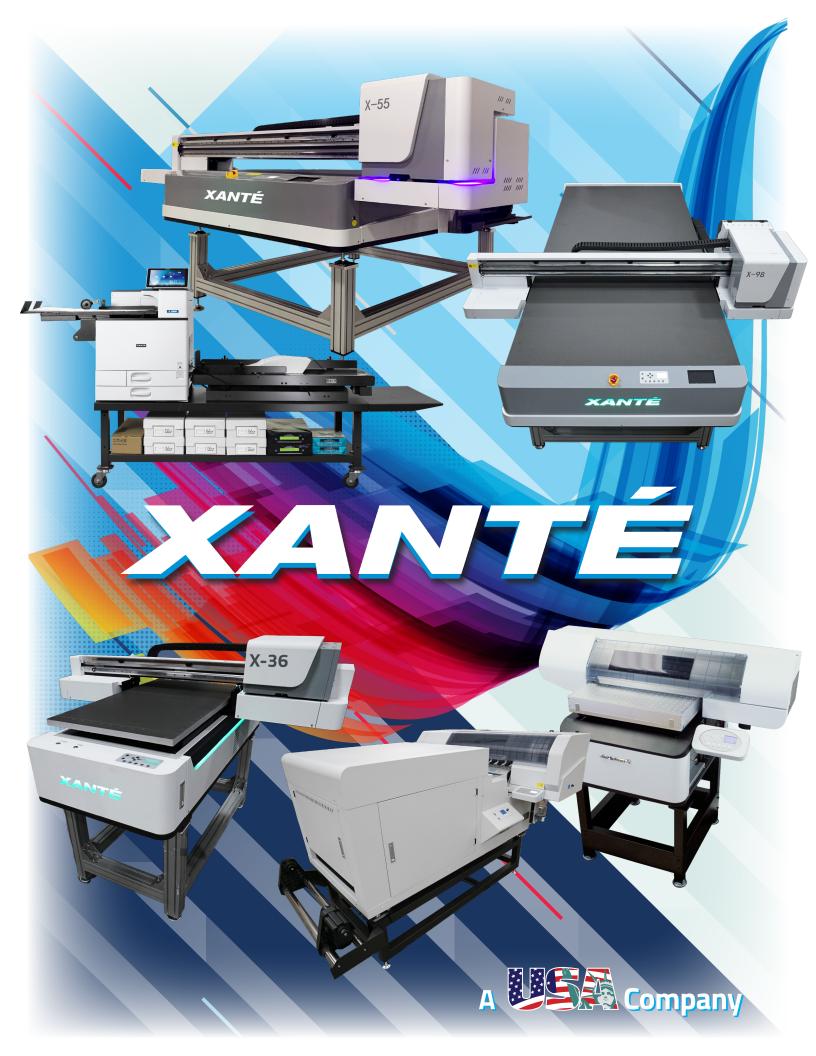

All X-Series printers come with UV Unlimited, our innovative transfer process that lets you customize nearly everything in any size and shape

GOLF BALLS • PLAQUES • TROPHIES • YARD SIGNS • DOG TAGS • SURFBOARDS • WALL MURALS • BASEBALLS

Our X-Series of printers will open up a world of possibilites. Expand your product line with fantastic frosting, brilliant braille, and perfect panelling. Whether you are printing on corrugated plastic, wood, metal, or virtually anything else you can think of, the X-98 and X-55 will help you do more of it much faster.

WOOD • METAL • PLASTIC • CANVAS • ACRYLIC • TILE • CORRUGATED SIGNS • BRAILLE • GLASS • STONE

This direct transfer film printer is highly compact, saving storage space and transportation costs. It has a high print resolution, which produces sharp and detailed images. Discover a **cost-effective, high-quality,** and **versatile solution** for creating customized and personalized products.